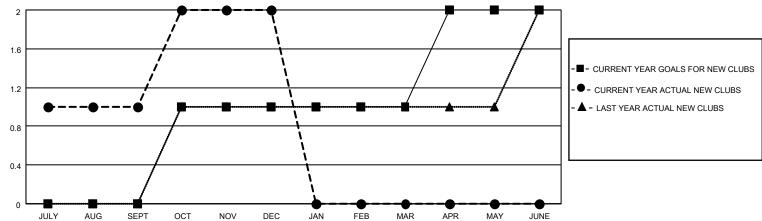

# GOALS AND ACTUAL NEW CLUBS CUMULATIVE

### District 20 K1

| Clubs RESULTS FOR 2021-2022 |   |   |   | Members  RESULTS FOR 2021-2022 |    |    |    |
|-----------------------------|---|---|---|--------------------------------|----|----|----|
|                             |   |   |   |                                |    |    |    |
| JULY/AUG/SEPT               | 0 | 1 | 1 | JULY/AUG/SEPT                  | 25 | 69 | 48 |
| OCT/NOV/DEC                 | 1 | 1 | 0 | OCT/NOV/DEC                    | 25 | 90 | 67 |
| JAN/FEB/MAR                 | 0 | 0 | 0 | JAN/FEB/MAR                    | 50 | 0  | 0  |
| APR/MAY/JUNE                | 1 | 0 | 0 | APR/MAY/JUNE                   | 25 | 0  | 0  |