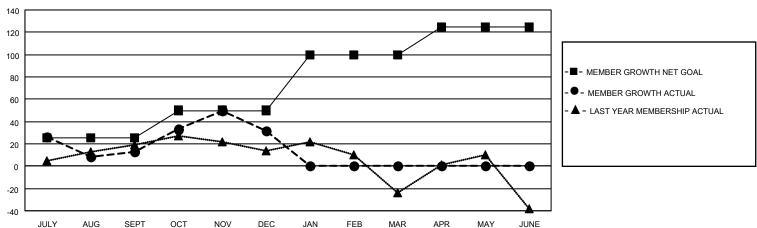

#### GOALS AND ACTUAL MEMBERS CUMULATIVE

| DROPPED CLUBS: 1 |     | 30 CLUBS OF 78 ADDED 1 OR<br>MORE NEW MEMBERS | GENDER DISTRIBUTION                |                                |  |
|------------------|-----|-----------------------------------------------|------------------------------------|--------------------------------|--|
|                  |     | INORE NEW MEMBERS                             | MALE<br>FEMALE                     | 720 (36.70%)<br>1,242 (63.30%) |  |
| DROPPED MEMBERS  |     |                                               | NON BINARY<br>PREFER NOT TO ANSWER | 0 (0.00%)<br>0 (0.00%)         |  |
| DECEASED         | 10  |                                               | THE ENTITY TO ANOWER               | 0 (0.0070)                     |  |
| CLUB CANCELLED   | 12  | CLICK HERE FOR CUMULATIVE                     | TOTAL FAMILY UNIT MEMBERS          | 211                            |  |
| OTHER            | 93  | MEMBERSHIP DATA                               |                                    |                                |  |
| TOTAL            | 115 |                                               | FAMILY MEMBERS PAYING HAL          | F DUES 112                     |  |
|                  |     |                                               |                                    |                                |  |

### District 20 K1

| Clubs RESULTS FOR 2021-2022 |   |   |   | Members  RESULTS FOR 2021-2022 |    |    |    |
|-----------------------------|---|---|---|--------------------------------|----|----|----|
|                             |   |   |   |                                |    |    |    |
| JULY/AUG/SEPT               | 0 | 1 | 1 | JULY/AUG/SEPT                  | 25 | 69 | 48 |
| OCT/NOV/DEC                 | 1 | 1 | 0 | OCT/NOV/DEC                    | 25 | 90 | 67 |
| JAN/FEB/MAR                 | 0 | 0 | 0 | JAN/FEB/MAR                    | 50 | 0  | 0  |
| APR/MAY/JUNE                | 1 | 0 | 0 | APR/MAY/JUNE                   | 25 | 0  | 0  |